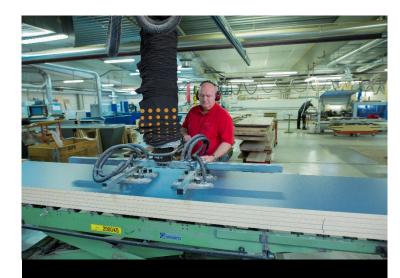

# Flexible vacuum lifter

- Lifting capacity: <270kg</li>
- Lift & tilt sheets 90 degrees
- Can handle various sheet material; wood, laminate, glass & metal
- Make it possible for a single operator to load & unload large sheets