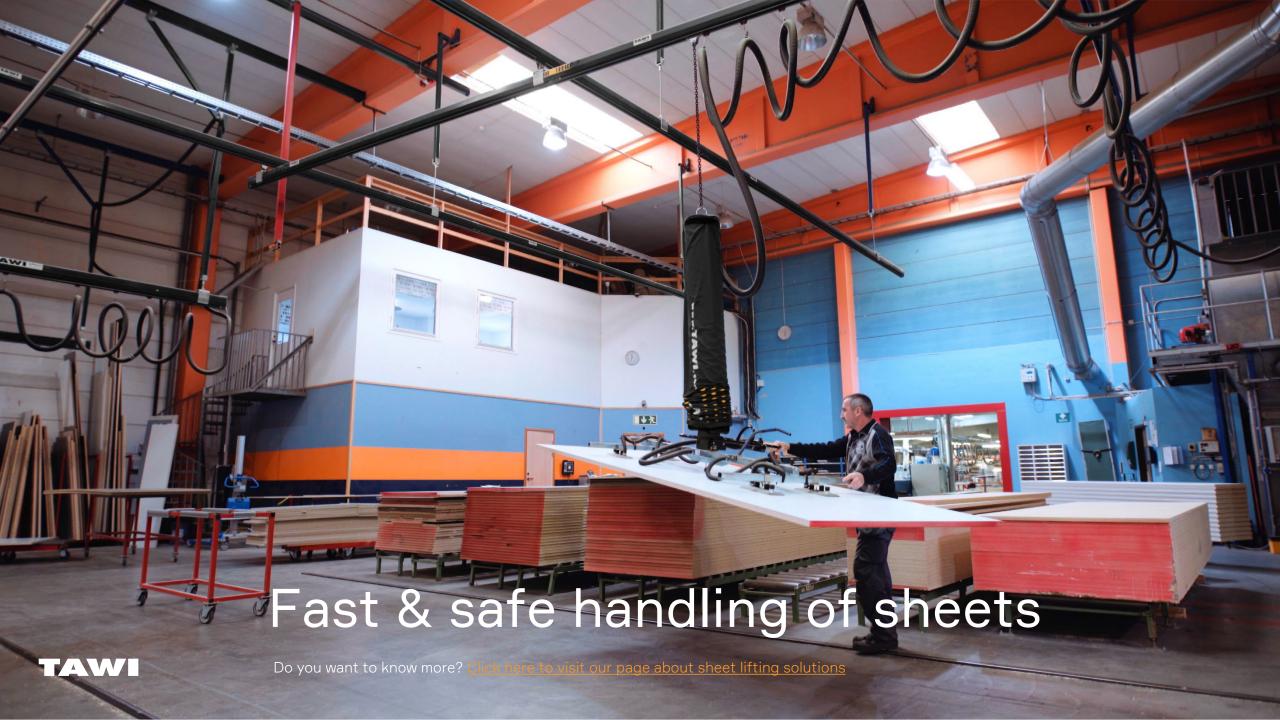

# Cost efficient CNC loading/unloading

Swedish inventor since 1923

# Flexible vacuum lifter

- Lifting capacity: <270kg</li>
- Lift & tilt sheets 90 degrees
- Can handle various sheet material; wood, laminate, glass & metal
- Make it possible for a single operator to load & unload large sheets