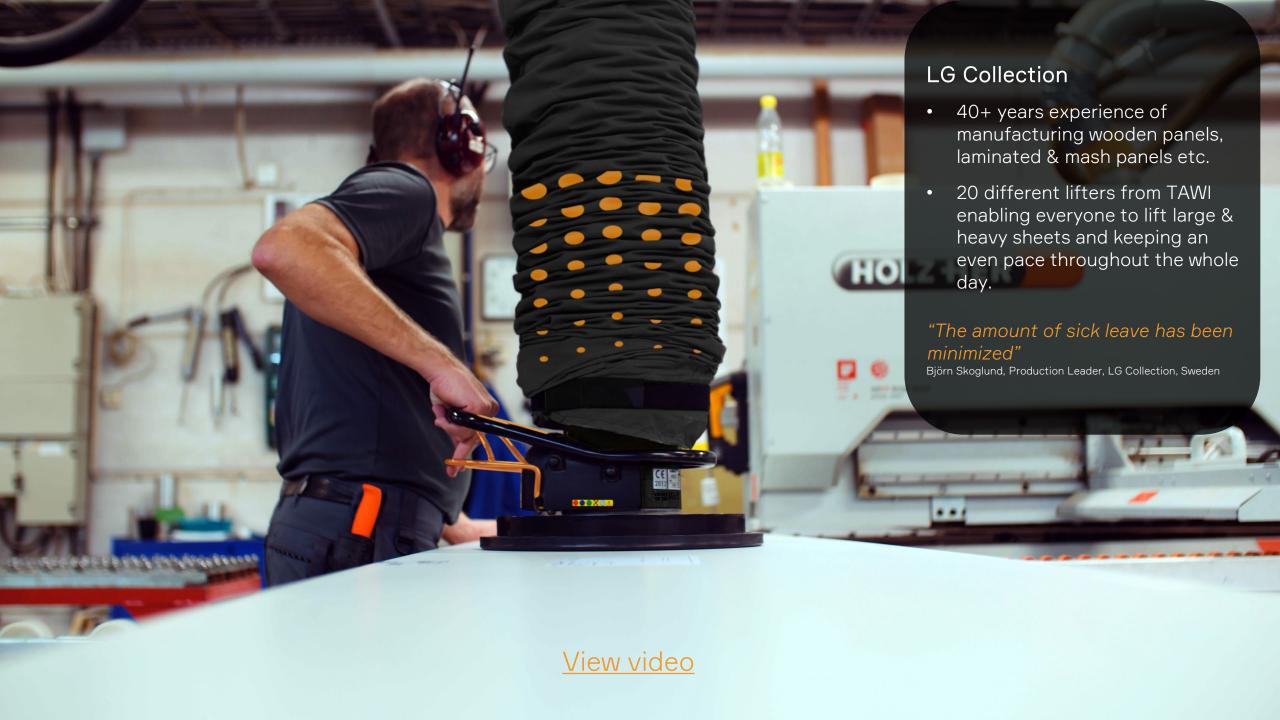

# Flexible vacuum lifter

- Lifting capacity: <270kg</li>
- Lift & tilt sheets 90 degrees
- Can handle various sheet material; wood, laminate, glass & metal
- Make it possible for a single operator to load & unload large sheets

View video