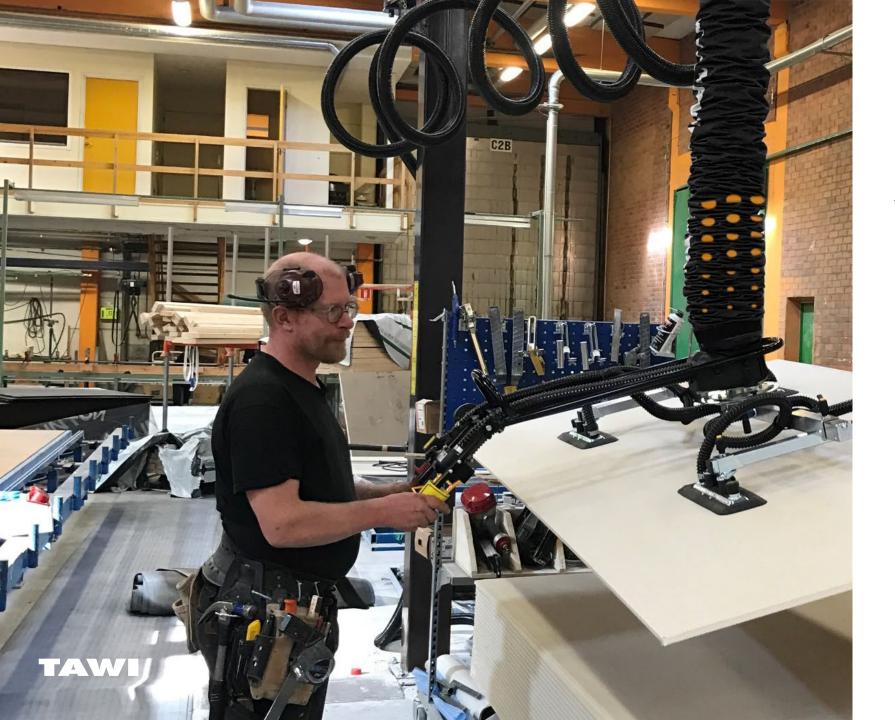

# Flexible vacuum lifter

- Lifting capacity: <270kg</li>
- Lift & tilt sheets 90 degrees
- Can handle various sheet material; wood, laminate, glass & metal
- Make it possible for a single operator to load & unload large sheets